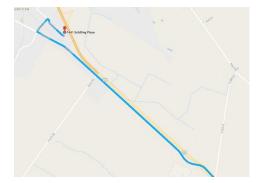

#### From the South

- Take Hwy 101 US-101 N
- Use left lane to take the Abbot St Exit
- Continue onto Abbott St (2.8 mi)
- Turn right onto **Harkins Rd** (0.2 mi)
- Turn right onto Schilling PI (0.2 mi)
- Continue straight onto Schilling Pl 0.2 mi)
- Turn left into 1441 Schilling Place
- Follow signs to the Elections Office.