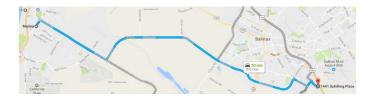

### From Marina

- Take Co Rd G17/Reservation Rd
- Turn left onto **Blanco Rd** (7.8 mi)
- Turn right onto **Abbott St** (0.6 mi)
- Turn Left onto Harkins Rd (0.2 mi)
- Turn right onto Schilling PI (0.2 mi)
- Turn left into 1441 Schilling Place
- Follow signs to the Elections Office.