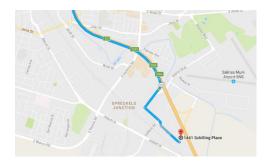

## From the North

- Take Hwy 101 S/US-101 S
- Take Exit 326A / Airport Blvd (0.2 mi)
- Continue onto Airport Blvd. (0.2 mi)
- Continue straight onto Schilling PI 0.2 mi)
- Turn left into 1441 Schilling Place
- Follow signs to the Elections Office.