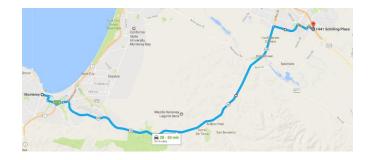

## From Monterey

- Take California 1 and merge onto CA-1 N/CA-68 E (About 0.2 mi)
- Exit onto CA-68 E/Monterey Salinas Hwy/Salinas Hwy and continue toward Salinas (16.0 mi)
- Turn right onto E Blanco Rd (1.4 mi)
- Turn right onto **Abbott St** (0.6 mi)
- Turn Left onto Harkins Rd (0.2 mi)
- Turn right onto Schilling PI (0.2 mi)
- Turn left into 1441 Schilling Place
- Follow signs to the Elections Office.